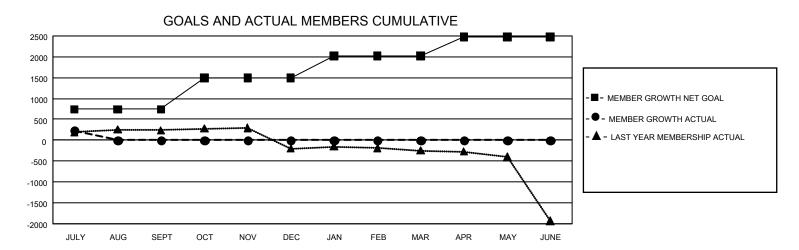

## GMT Constitutional Area 5 - J, Group I

REPORT DOES NOT INCLUDE CLUBS IN UNDISTRICTED AREAS.

| Clubs         |               |             |               | Members               |                       |                         |                                                    |  |  |
|---------------|---------------|-------------|---------------|-----------------------|-----------------------|-------------------------|----------------------------------------------------|--|--|
|               | RESULTS FOR   | R 2021-2022 |               | RESULTS FOR 2021-2022 |                       |                         |                                                    |  |  |
| QUARTER       | NEW CLUB GOAL | NEW CLUBS   | DROPPED CLUBS | QUARTER MEMB          | ER GROWTH NET<br>GOAL | MEMBER GROWTH<br>ACTUAL | DROPPED<br>MEMBERS ACTUAL<br>(including transfers) |  |  |
| JULY/AUG/SEPT | 6             | 0           | 3             | JULY/AUG/SEPT         | 741                   | 467                     | 206                                                |  |  |
| OCT/NOV/DEC   | 9             | 0           | 0             | OCT/NOV/DEC           | 750                   | 0                       | 0                                                  |  |  |
| JAN/FEB/MAR   | 9             | 0           | 0             | JAN/FEB/MAR           | 530                   | 0                       | 0                                                  |  |  |
| APR/MAY/JUNE  | 12            | 0           | 0             | APR/MAY/JUNE          | 450                   | 0                       | 0                                                  |  |  |

## GOALS AND ACTUAL NEW CLUBS CUMULATIVE

| DROPPED CLUBS: 3           |     | 237 CLUBS OF 787 ADDED 1 OR MORE<br>NEW MEMBERS | GENDER DISTRIBUTION  MALE 24,595 (74.51%) |                |        |
|----------------------------|-----|-------------------------------------------------|-------------------------------------------|----------------|--------|
| DROPPED MEMBERS            |     |                                                 | FEMALE                                    | 8,414 (25.49%) |        |
| DECEASED                   | 18  | CLICK HERE FOR CHARLE ATIVE                     | TOTAL FAMILY UNIT MEMBERS                 |                | 13,564 |
| CLUB CANCELLED 0 OTHER 188 |     | CLICK HERE FOR CUMULATIVE MEMBERSHIP DATA       | FAMILY MEMBERS PAYING HALF DUES           |                | 7,359  |
| TOTAL                      | 206 |                                                 |                                           |                |        |