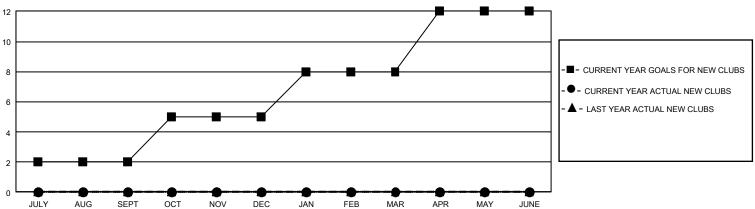

## GMT Constitutional Area 5 - J, Group I

REPORT DOES NOT INCLUDE CLUBS IN UNDISTRICTED AREAS.

| Clubs         |               |             |               | Members               |                       |                         |                                                    |  |  |
|---------------|---------------|-------------|---------------|-----------------------|-----------------------|-------------------------|----------------------------------------------------|--|--|
|               | RESULTS FOR   | R 2021-2022 |               | RESULTS FOR 2021-2022 |                       |                         |                                                    |  |  |
| QUARTER       | NEW CLUB GOAL | NEW CLUBS   | DROPPED CLUBS | QUARTER MEMB          | ER GROWTH NET<br>GOAL | MEMBER GROWTH<br>ACTUAL | DROPPED<br>MEMBERS ACTUAL<br>(including transfers) |  |  |
| JULY/AUG/SEPT | 6             | 0           | 3             | JULY/AUG/SEPT         | 741                   | 467                     | 206                                                |  |  |
| OCT/NOV/DEC   | 9             | 0           | 0             | OCT/NOV/DEC           | 750                   | 0                       | 0                                                  |  |  |
| JAN/FEB/MAR   | 9             | 0           | 0             | JAN/FEB/MAR           | 530                   | 0                       | 0                                                  |  |  |
| APR/MAY/JUNE  | 12            | 0           | 0             | APR/MAY/JUNE          | 450                   | 0                       | 0                                                  |  |  |